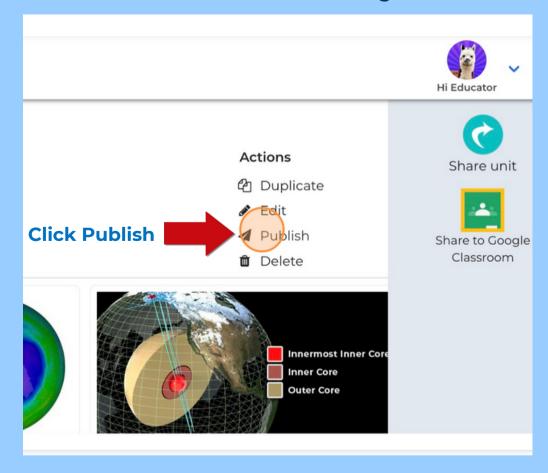

# Admin Guide for Creating and Publishing Custom Units



## Login as admin

• Navigate to:

https://app.newsomatic.net/

- Enter your Username & Password
- Click on the Log in button
- Or use one of our **SSO** options



#### Admin Dashboard

Click "Dashboard"



#### Click "Custom Units"



#### Click "Create Unit"



## Click to type in appropriate fields



# Optional fields



Search for articles by typing in a keyword or search by standards \*Do not hit enter when searching by keyword

## Adding articles to unit



#### Saving custom unit



# Publishing custom unit

#### From My Units Page



#### **From Unit Overview Page**



#### Viewing published custom units



Published custom units are visible to all users within the district from the Units homepage.