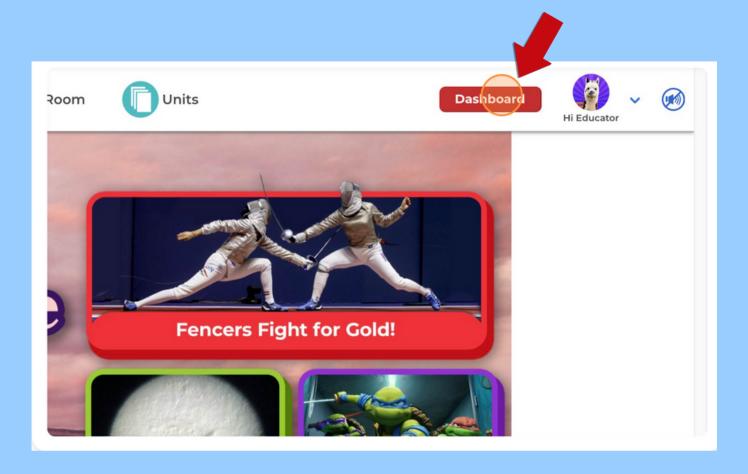

# Admin Guide for Creating and Publishing Custom Units



## Login as admin

• Navigate to:

https://app.newsomatic.net/

- Enter your Username & Password
- Click on the Log in button
- Or use one of our **SSO** options



#### Admin Dashboard

Click "Dashboard"



#### Click "Custom Units"



#### Click "Create Unit"



## Click to type in appropriate fields



# Optional fields



Search for articles by typing in a keyword or search by standards \*Do not hit enter when searching by keyword

## Adding articles to unit



#### Saving custom unit



# Publishing custom unit

#### From My Units Page



#### **From Unit Overview Page**



#### Viewing published custom units



Published custom units are visible to all users within the district from the Units homepage.