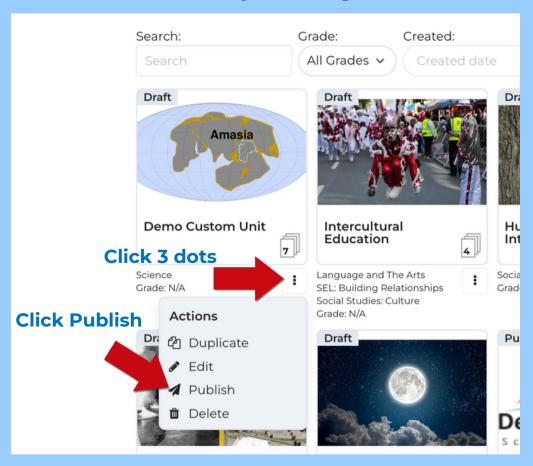

# Admin Guide for Creating and Publishing Custom Units



## Login as admin

• Navigate to:

https://app.newsomatic.net/

- Enter your Username & Password
- Click on the Log in button
- Or use one of our **SSO** options



#### Admin Dashboard

Click "Dashboard"



#### Click "Custom Units"



#### Click "Create Unit"



## Click to type in appropriate fields



# Optional fields



Search for articles by typing in a keyword or search by standards \*Do not hit enter when searching by keyword

## Adding articles to unit



#### Saving custom unit



# Publishing custom unit

#### From My Units Page



#### **From Unit Overview Page**



#### Viewing published custom units



Published custom units are visible to all users within the district from the Units homepage.