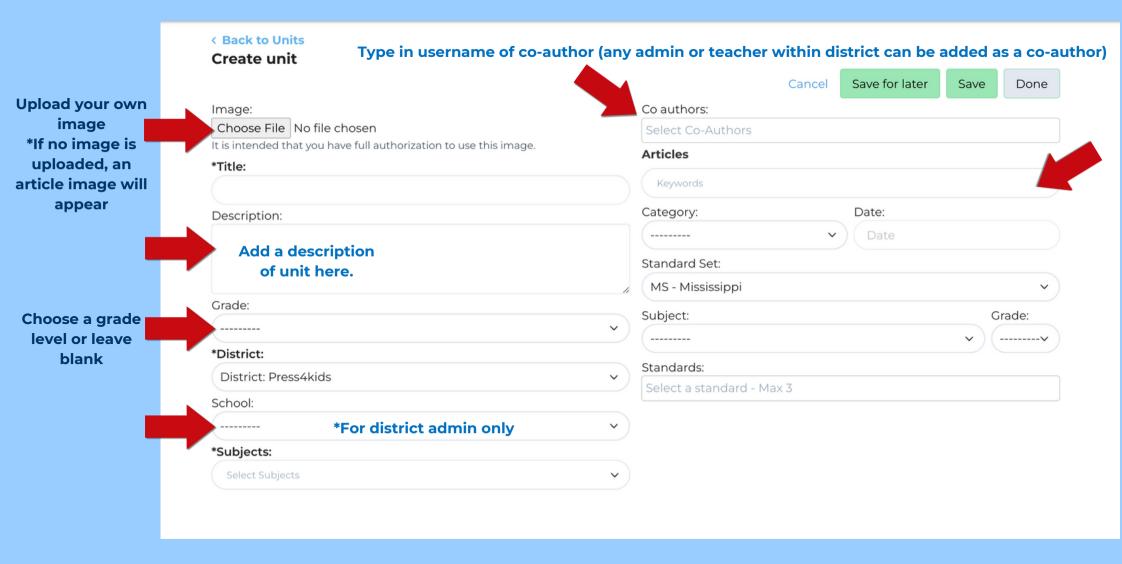

## Click to type in appropriate fields

# Optional fields

Search for articles by typing in a keyword or search by standards \*Do not hit enter when searching by keyword