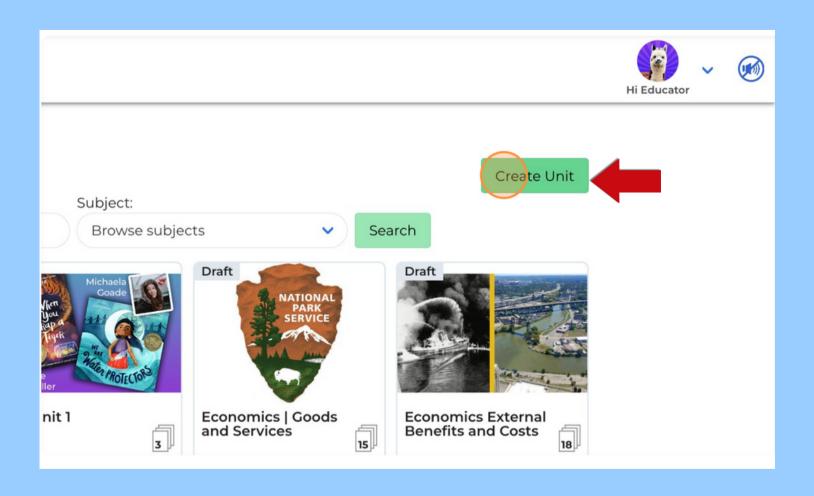

# Admin Guide for Creating and Publishing Custom Units



## Login as admin

• Navigate to:

https://app.newsomatic.net/

- Enter your Username & Password
- Click on the Log in button
- Or use one of our **SSO** options



#### Admin Dashboard

Click "Dashboard"



#### Click "Custom Units"



#### Click "Create Unit"



## Click to type in appropriate fields



# Optional fields



Search for articles by typing in a keyword or search by standards \*Do not hit enter when searching by keyword

## Adding articles to unit



#### Saving custom unit



# Publishing custom unit

#### From My Units Page



#### **From Unit Overview Page**



#### Viewing published custom units



Published custom units are visible to all users within the district from the Units homepage.