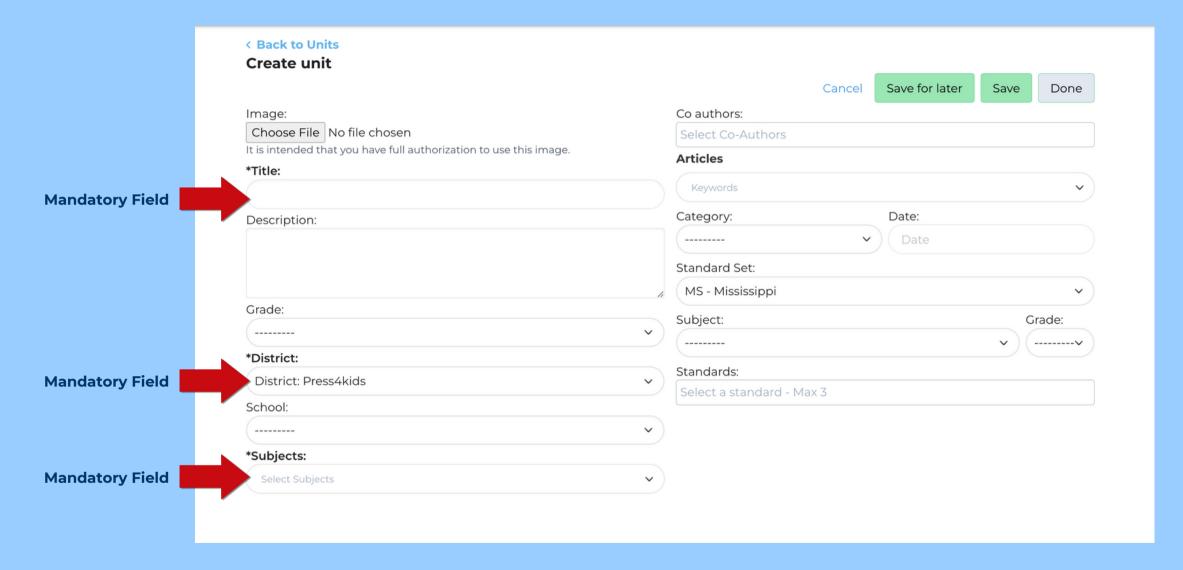

# Admin Guide for Creating and Publishing Custom Units



## Login as admin

• Navigate to:

https://app.newsomatic.net/

- Enter your Username & Password
- Click on the Log in button
- Or use one of our **SSO** options



#### Admin Dashboard

Click "Dashboard"



#### Click "Custom Units"



#### Click "Create Unit"



## Click to type in appropriate fields



# Optional fields



Search for articles by typing in a keyword or search by standards \*Do not hit enter when searching by keyword

## Adding articles to unit



#### Saving custom unit



# Publishing custom unit

#### From My Units Page



#### **From Unit Overview Page**



#### Viewing published custom units



Published custom units are visible to all users within the district from the Units homepage.