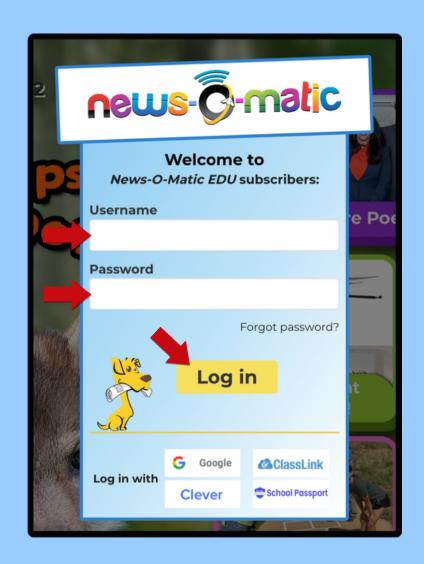

## Login as admin

• Navigate to:

https://app.newsomatic.net/

- Enter your Username & Password
- Click on the Log in button
- Or use one of our **SSO** options