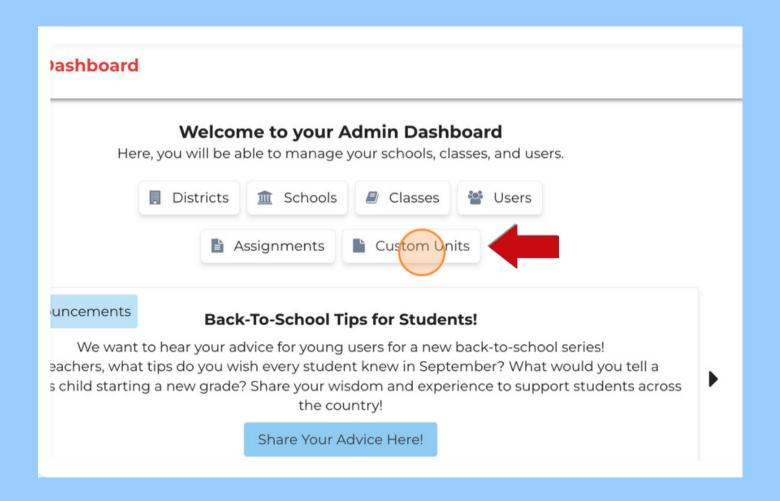

# Admin Guide for Creating and Publishing Custom Units



## Login as admin

• Navigate to:

https://app.newsomatic.net/

- Enter your Username & Password
- Click on the Log in button
- Or use one of our **SSO** options



#### Admin Dashboard

Click "Dashboard"



#### Click "Custom Units"



#### Click "Create Unit"



## Click to type in appropriate fields



# Optional fields



Search for articles by typing in a keyword or search by standards \*Do not hit enter when searching by keyword

## Adding articles to unit



#### Saving custom unit



# Publishing custom unit

#### From My Units Page



#### **From Unit Overview Page**



#### Viewing published custom units



Published custom units are visible to all users within the district from the Units homepage.