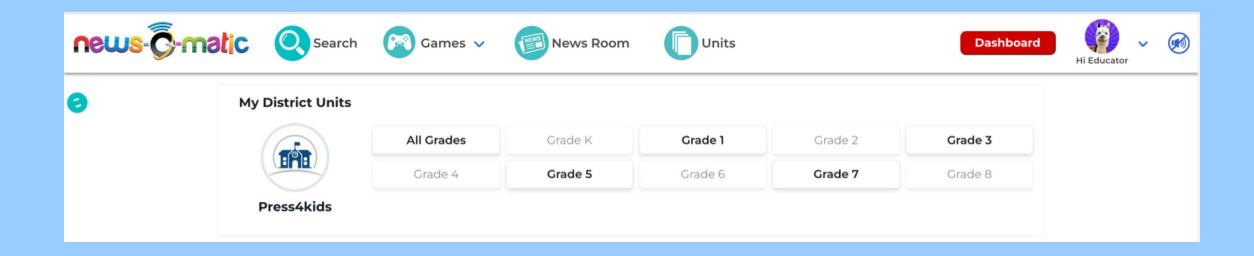

#### Viewing published custom units

Published custom units are visible to all users within the district from the Units homepage.