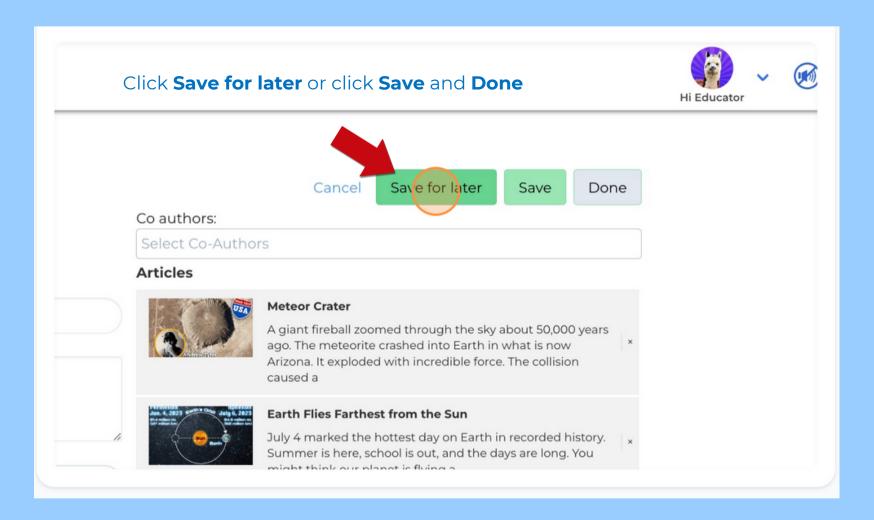

# Admin Guide for Creating and Publishing Custom Units



## Login as admin

• Navigate to:

https://app.newsomatic.net/

- Enter your Username & Password
- Click on the Log in button
- Or use one of our **SSO** options



#### Admin Dashboard

Click "Dashboard"



#### Click "Custom Units"



#### Click "Create Unit"



## Click to type in appropriate fields



# Optional fields



Search for articles by typing in a keyword or search by standards \*Do not hit enter when searching by keyword

## Adding articles to unit



#### Saving custom unit



# Publishing custom unit

#### From My Units Page



#### **From Unit Overview Page**



#### Viewing published custom units



Published custom units are visible to all users within the district from the Units homepage.