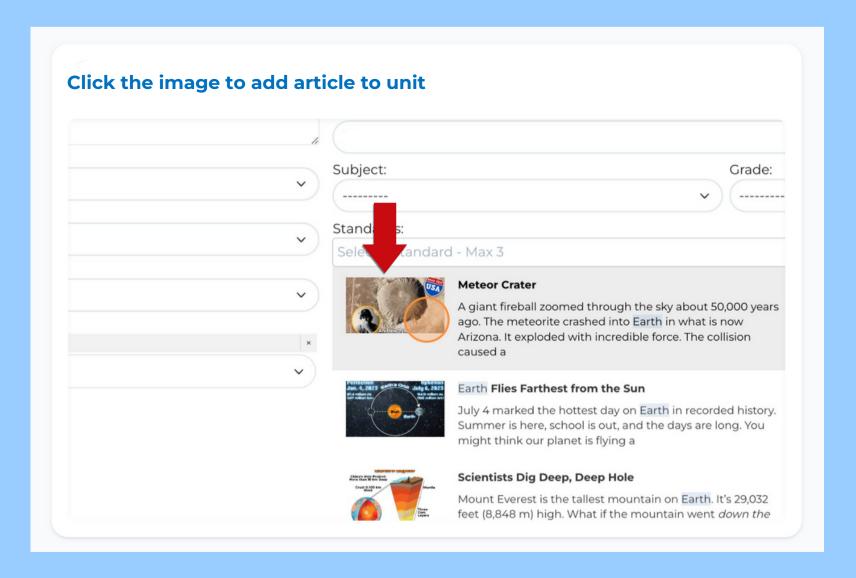

# Admin Guide for Creating and Publishing Custom Units



## Login as admin

• Navigate to:

https://app.newsomatic.net/

- Enter your Username & Password
- Click on the Log in button
- Or use one of our **SSO** options



#### Admin Dashboard

Click "Dashboard"



#### Click "Custom Units"



#### Click "Create Unit"



## Click to type in appropriate fields



# Optional fields



Search for articles by typing in a keyword or search by standards \*Do not hit enter when searching by keyword

## Adding articles to unit



#### Saving custom unit



# Publishing custom unit

#### From My Units Page



#### **From Unit Overview Page**



#### Viewing published custom units



Published custom units are visible to all users within the district from the Units homepage.